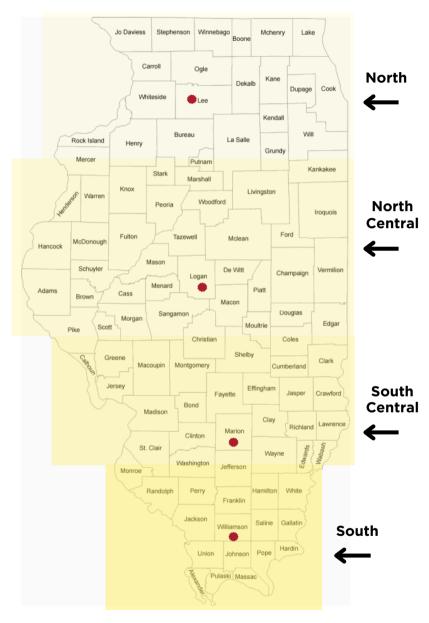

## \*Information taken from Midwest Cover Crop Council.

Planting date guidelines are based on a single county in each zone. Zones are determined based on 2023 USDA Plant Hardiness zone map. For the most specific recommendation for your location, please visit: https://covercroptool.midwestcovercrops.org/covercroptool/